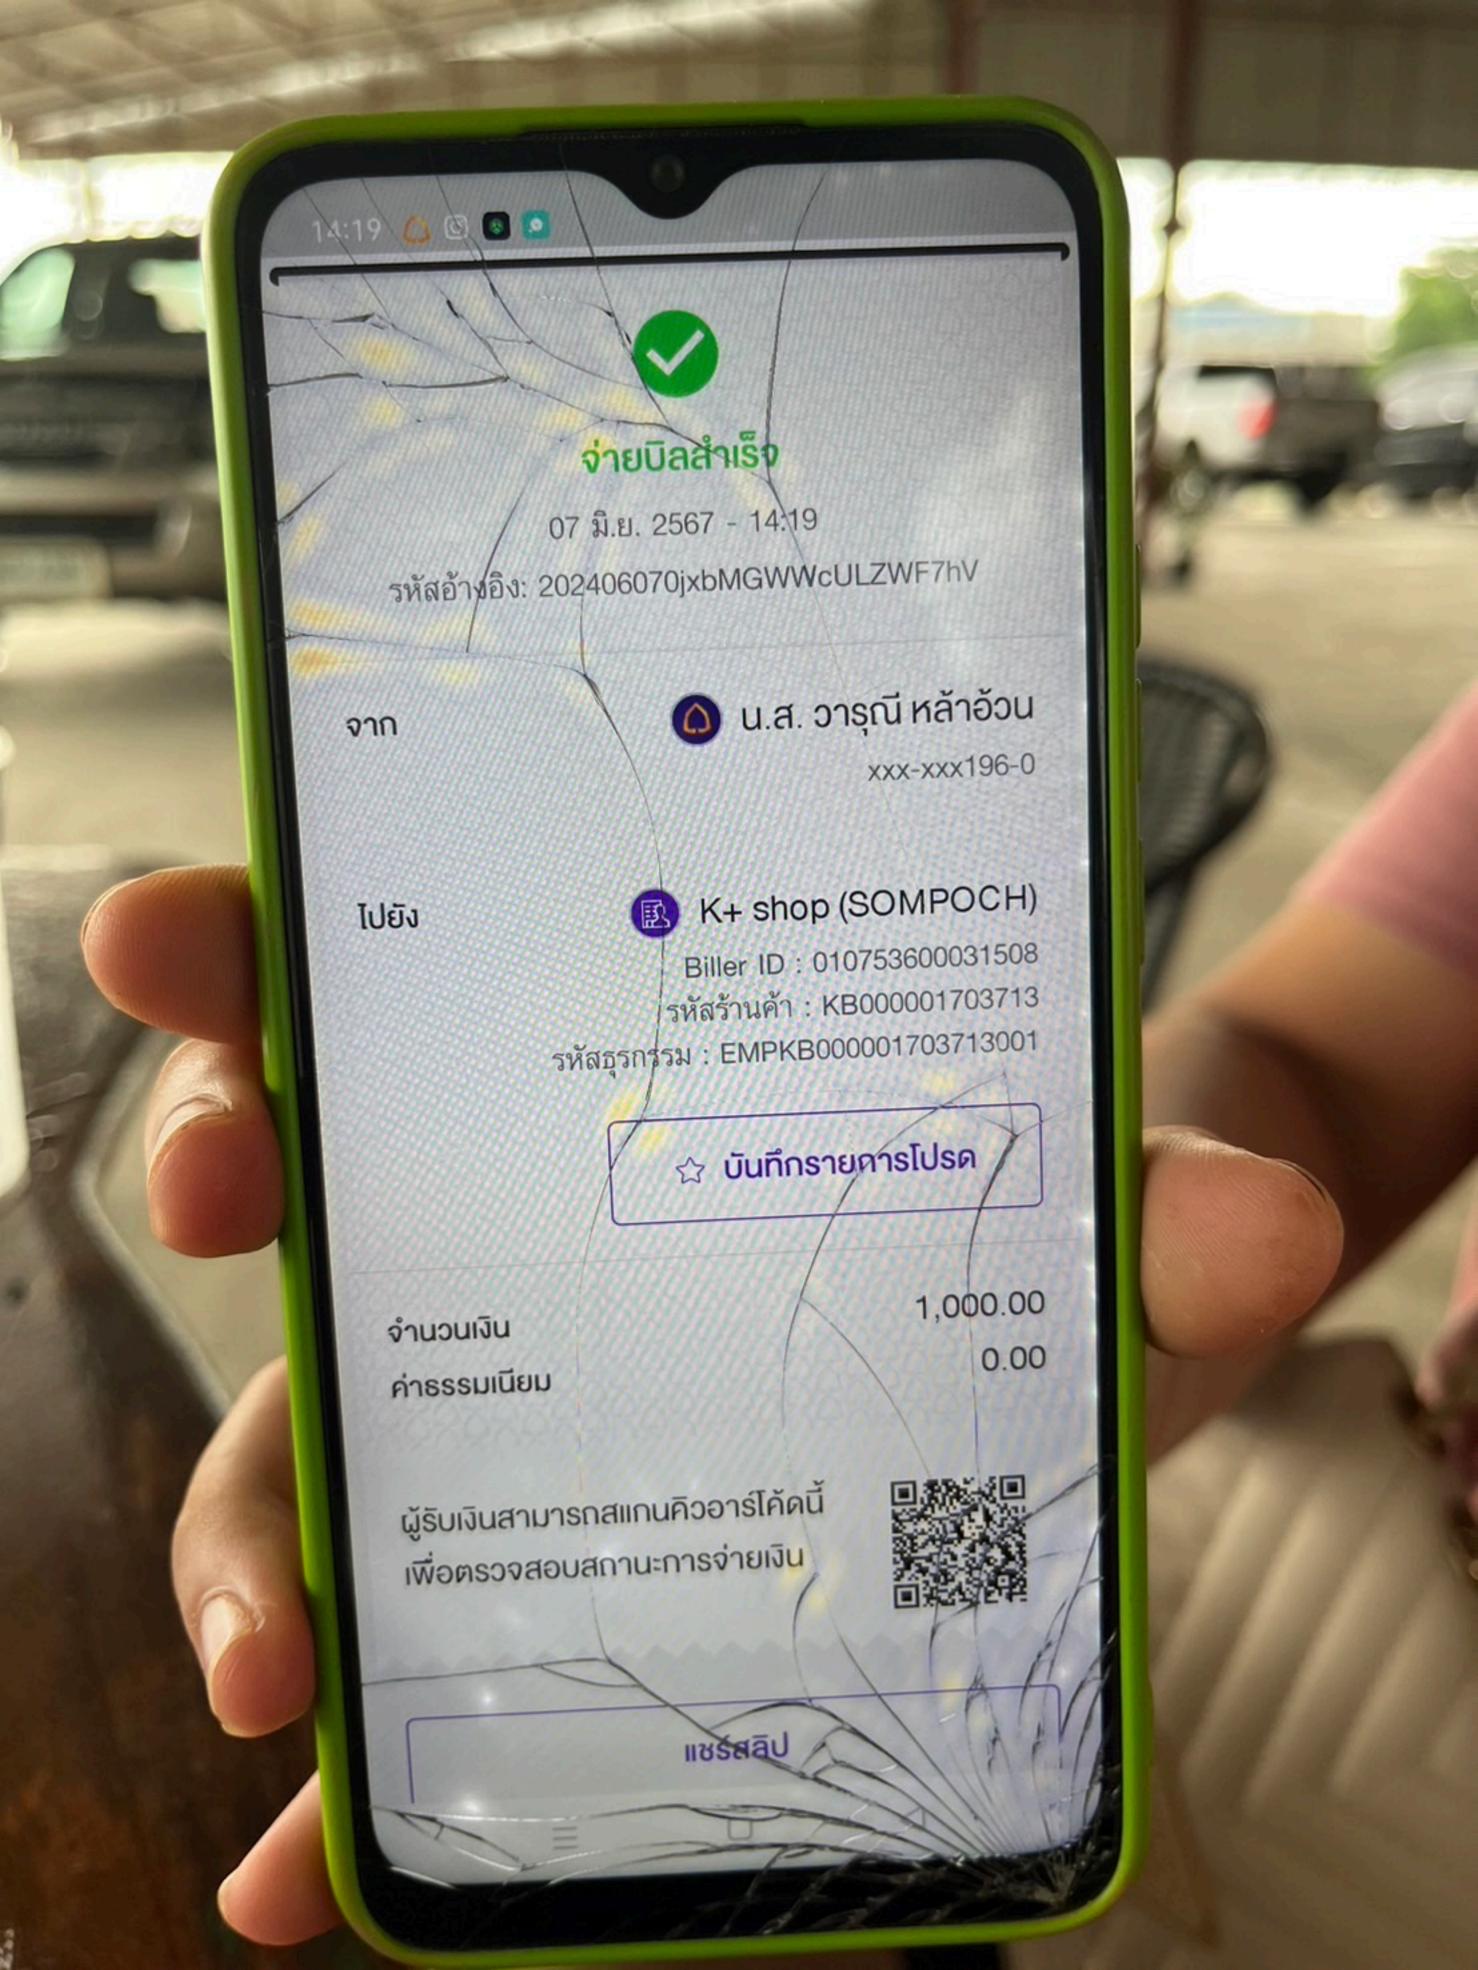

บริษัท สมโภชน์กรุ๊ป จำกัด

| า ทมูที่ 1 ถนนอุตร-หนองคาย ตำบลหนองบัว อำเภอเมือง                                                                                                               | ง จังหวัดอุตรธานี 41000 โทรศัพท์ 081-3800090,086-4651435                                                                                                                                                                                                                                                                                                                                                                                                                                                                                                                                                                                                                                                                                                                                                                                                                                                                                                                                                                                                                                                                                                                                                                                                                                                                                                                                                                                                                                                                                                                                                                                                                                                                                                                                                                                                                                                                                                                                                                                                                                                                       |
|-----------------------------------------------------------------------------------------------------------------------------------------------------------------|--------------------------------------------------------------------------------------------------------------------------------------------------------------------------------------------------------------------------------------------------------------------------------------------------------------------------------------------------------------------------------------------------------------------------------------------------------------------------------------------------------------------------------------------------------------------------------------------------------------------------------------------------------------------------------------------------------------------------------------------------------------------------------------------------------------------------------------------------------------------------------------------------------------------------------------------------------------------------------------------------------------------------------------------------------------------------------------------------------------------------------------------------------------------------------------------------------------------------------------------------------------------------------------------------------------------------------------------------------------------------------------------------------------------------------------------------------------------------------------------------------------------------------------------------------------------------------------------------------------------------------------------------------------------------------------------------------------------------------------------------------------------------------------------------------------------------------------------------------------------------------------------------------------------------------------------------------------------------------------------------------------------------------------------------------------------------------------------------------------------------------|
| ត់ល្អល្អ                                                                                                                                                        | าซื้อขายรถยนต์                                                                                                                                                                                                                                                                                                                                                                                                                                                                                                                                                                                                                                                                                                                                                                                                                                                                                                                                                                                                                                                                                                                                                                                                                                                                                                                                                                                                                                                                                                                                                                                                                                                                                                                                                                                                                                                                                                                                                                                                                                                                                                                 |
| CHAPTER CO.                                                                                                                                                     | C & and                                                                                                                                                                                                                                                                                                                                                                                                                                                                                                                                                                                                                                                                                                                                                                                                                                                                                                                                                                                                                                                                                                                                                                                                                                                                                                                                                                                                                                                                                                                                                                                                                                                                                                                                                                                                                                                                                                                                                                                                                                                                                                                        |
| ชื่อ/ที่อยู่ ของผู้ประกอบธุรกิจ (ผู้ชาย)<br>บริษัท สมโภชน์กรุ๊ป จำกัด<br>เลชที่ 41 หมู่ 1 ตำบลหนองบัว อำเภอเมือง จังหวัดอุดรธานี<br>โทร.081-3800090,086-4651435 | ชื่อ/ที่อยู่ ของผู้อำนาจออกหลักฐานรับเงิน<br>บริษัท สมโภชน์กรุ๊ป จำกัด<br>เลขที่ 41 หมู่ 1 ตำบลหนองบัว อำเภอเมือง จังหวัดอุตรชานี<br>โทร.081-3800090,086-4651435                                                                                                                                                                                                                                                                                                                                                                                                                                                                                                                                                                                                                                                                                                                                                                                                                                                                                                                                                                                                                                                                                                                                                                                                                                                                                                                                                                                                                                                                                                                                                                                                                                                                                                                                                                                                                                                                                                                                                               |
| สัญญานี้ทำขึ้นที่ บริษัท สมโภชน์กรุ๊ป จำกัด                                                                                                                     | 1500 d 04                                                                                                                                                                                                                                                                                                                                                                                                                                                                                                                                                                                                                                                                                                                                                                                                                                                                                                                                                                                                                                                                                                                                                                                                                                                                                                                                                                                                                                                                                                                                                                                                                                                                                                                                                                                                                                                                                                                                                                                                                                                                                                                      |
| ชื่อ/ที่อยู่ถูกค้า (ผู้ชื่อ)<br>ชื่อ หาย ชูร: หันล์ วิ่มผืองหญ ที่อยู่ 11<br>O. (มือง ค. (คอ โทรศัพท์                                                           | N. of whomps on Atroopin                                                                                                                                                                                                                                                                                                                                                                                                                                                                                                                                                                                                                                                                                                                                                                                                                                                                                                                                                                                                                                                                                                                                                                                                                                                                                                                                                                                                                                                                                                                                                                                                                                                                                                                                                                                                                                                                                                                                                                                                                                                                                                       |
| ข้อ 1.ผู้ซื้อตกลงซื้อ และผู้ชายตกลงชายรถยนต์ประเภท                                                                                                              |                                                                                                                                                                                                                                                                                                                                                                                                                                                                                                                                                                                                                                                                                                                                                                                                                                                                                                                                                                                                                                                                                                                                                                                                                                                                                                                                                                                                                                                                                                                                                                                                                                                                                                                                                                                                                                                                                                                                                                                                                                                                                                                                |
| รถยนต์ตามสัญญานี้ในราคาทั้งสิ้นจำนวน 209,000                                                                                                                    | ทั้งสองฝ่ายตกลงชื่อขาย                                                                                                                                                                                                                                                                                                                                                                                                                                                                                                                                                                                                                                                                                                                                                                                                                                                                                                                                                                                                                                                                                                                                                                                                                                                                                                                                                                                                                                                                                                                                                                                                                                                                                                                                                                                                                                                                                                                                                                                                                                                                                                         |
| จำนวนเงินดาวน์                                                                                                                                                  | ชาท (" เราาน กนเกาพน 20 ท                                                                                                                                                                                                                                                                                                                                                                                                                                                                                                                                                                                                                                                                                                                                                                                                                                                                                                                                                                                                                                                                                                                                                                                                                                                                                                                                                                                                                                                                                                                                                                                                                                                                                                                                                                                                                                                                                                                                                                                                                                                                                                      |
| จำนวนเงินดาวน์(                                                                                                                                                 | สวนลดเงินต่องน์ให้ลูกค้าจำนวนบาท                                                                                                                                                                                                                                                                                                                                                                                                                                                                                                                                                                                                                                                                                                                                                                                                                                                                                                                                                                                                                                                                                                                                                                                                                                                                                                                                                                                                                                                                                                                                                                                                                                                                                                                                                                                                                                                                                                                                                                                                                                                                                               |
| รายละเอียตรถยนต์<br>ยี่ห้อ MAZDA รุ่น BT 50 PRO FRE                                                                                                             |                                                                                                                                                                                                                                                                                                                                                                                                                                                                                                                                                                                                                                                                                                                                                                                                                                                                                                                                                                                                                                                                                                                                                                                                                                                                                                                                                                                                                                                                                                                                                                                                                                                                                                                                                                                                                                                                                                                                                                                                                                                                                                                                |
| ทมายเลขเครื่อง PA AT 115 LUGA                                                                                                                                   | Anna al maio produce                                                                                                                                                                                                                                                                                                                                                                                                                                                                                                                                                                                                                                                                                                                                                                                                                                                                                                                                                                                                                                                                                                                                                                                                                                                                                                                                                                                                                                                                                                                                                                                                                                                                                                                                                                                                                                                                                                                                                                                                                                                                                                           |
| มายเลขทะเบียน 410 17471 ระยะทาง                                                                                                                                 | MM & UPOR D100100 HI18                                                                                                                                                                                                                                                                                                                                                                                                                                                                                                                                                                                                                                                                                                                                                                                                                                                                                                                                                                                                                                                                                                                                                                                                                                                                                                                                                                                                                                                                                                                                                                                                                                                                                                                                                                                                                                                                                                                                                                                                                                                                                                         |
| พาดกำลังเครื่องยนต์ การะยากรับ (ค.ศ.) 1.15                                                                                                                      | การใช้รสยนต์ 176527 กิโลเมตร                                                                                                                                                                                                                                                                                                                                                                                                                                                                                                                                                                                                                                                                                                                                                                                                                                                                                                                                                                                                                                                                                                                                                                                                                                                                                                                                                                                                                                                                                                                                                                                                                                                                                                                                                                                                                                                                                                                                                                                                                                                                                                   |
| ไม่มีไม่มี                                                                                                                                                      | รณ์ที่ติดมากับรถยนต์ (ถ้ามี)ไม่มีข้อมูลการประสบภัย (ถ้า                                                                                                                                                                                                                                                                                                                                                                                                                                                                                                                                                                                                                                                                                                                                                                                                                                                                                                                                                                                                                                                                                                                                                                                                                                                                                                                                                                                                                                                                                                                                                                                                                                                                                                                                                                                                                                                                                                                                                                                                                                                                        |
|                                                                                                                                                                 | will show the will will will be the will b |
| อ 2. การชำระเงิน                                                                                                                                                | ผู้ครอบครองบริษัทสมโภชน์กรุ๊ปจำกัด                                                                                                                                                                                                                                                                                                                                                                                                                                                                                                                                                                                                                                                                                                                                                                                                                                                                                                                                                                                                                                                                                                                                                                                                                                                                                                                                                                                                                                                                                                                                                                                                                                                                                                                                                                                                                                                                                                                                                                                                                                                                                             |
| 2.1) วันที่ 🔿 เดือน มี. ป พ.ศ 67                                                                                                                                | , k Shop 14:19 tc.                                                                                                                                                                                                                                                                                                                                                                                                                                                                                                                                                                                                                                                                                                                                                                                                                                                                                                                                                                                                                                                                                                                                                                                                                                                                                                                                                                                                                                                                                                                                                                                                                                                                                                                                                                                                                                                                                                                                                                                                                                                                                                             |
| นวนเงน บาท (                                                                                                                                                    | ชาระเงินค่ารถยนต์บางส่วน เงินจอง/เงินมัดจำ/เงินดาวน์<br>ใหม่ มีนั้น 221                                                                                                                                                                                                                                                                                                                                                                                                                                                                                                                                                                                                                                                                                                                                                                                                                                                                                                                                                                                                                                                                                                                                                                                                                                                                                                                                                                                                                                                                                                                                                                                                                                                                                                                                                                                                                                                                                                                                                                                                                                                        |
| ผูชายตกลงสงมฮบสำเนาสมุติคู่มือจดทะเบียนรถยนต์วันที่                                                                                                             | เดือน พ.ส                                                                                                                                                                                                                                                                                                                                                                                                                                                                                                                                                                                                                                                                                                                                                                                                                                                                                                                                                                                                                                                                                                                                                                                                                                                                                                                                                                                                                                                                                                                                                                                                                                                                                                                                                                                                                                                                                                                                                                                                                                                                                                                      |
| 2.2) วนทีเทือน พ.ส                                                                                                                                              | does 2 de                                                                                                                                                                                                                                                                                                                                                                                                                                                                                                                                                                                                                                                                                                                                                                                                                                                                                                                                                                                                                                                                                                                                                                                                                                                                                                                                                                                                                                                                                                                                                                                                                                                                                                                                                                                                                                                                                                                                                                                                                                                                                                                      |
| มวนเงนบาท.(                                                                                                                                                     | and the same of th |
| ท้างอีก                                                                                                                                                         | A CAMPATER OF THE PROPERTY OF THE PARTY OF T |
| 3. กำหนดส่งมอบรถยนต์ /                                                                                                                                          |                                                                                                                                                                                                                                                                                                                                                                                                                                                                                                                                                                                                                                                                                                                                                                                                                                                                                                                                                                                                                                                                                                                                                                                                                                                                                                                                                                                                                                                                                                                                                                                                                                                                                                                                                                                                                                                                                                                                                                                                                                                                                                                                |
| ผู้ชายจะได้ทำการส่งมอบรถยนต์ให้กับผู้ชื่อ ในสภาพเรียบรัย                                                                                                        | สยตรงตามาัตกประสงค์ของเชื้อและไ                                                                                                                                                                                                                                                                                                                                                                                                                                                                                                                                                                                                                                                                                                                                                                                                                                                                                                                                                                                                                                                                                                                                                                                                                                                                                                                                                                                                                                                                                                                                                                                                                                                                                                                                                                                                                                                                                                                                                                                                                                                                                                |
| มสิทธิ์ในรถยนต์ได้โอนให้กับผู้ชื่อเรียบร้อยแล้ว ในวันที่                                                                                                        | คือน                                                                                                                                                                                                                                                                                                                                                                                                                                                                                                                                                                                                                                                                                                                                                                                                                                                                                                                                                                                                                                                                                                                                                                                                                                                                                                                                                                                                                                                                                                                                                                                                                                                                                                                                                                                                                                                                                                                                                                                                                                                                                                                           |
| ผู้ชายตกลงส่งมอบสมุดค่มือทะเบียนรถยนต์พร้อมเถกสารที่                                                                                                            | จำเป็นสำหรับการจดทะเบียนรถยนต์ ตามที่กรมการชนส่งทาง                                                                                                                                                                                                                                                                                                                                                                                                                                                                                                                                                                                                                                                                                                                                                                                                                                                                                                                                                                                                                                                                                                                                                                                                                                                                                                                                                                                                                                                                                                                                                                                                                                                                                                                                                                                                                                                                                                                                                                                                                                                                            |
| าหนดให้กับผู้ชื่อ ในวันที่                                                                                                                                      | พ.ส.                                                                                                                                                                                                                                                                                                                                                                                                                                                                                                                                                                                                                                                                                                                                                                                                                                                                                                                                                                                                                                                                                                                                                                                                                                                                                                                                                                                                                                                                                                                                                                                                                                                                                                                                                                                                                                                                                                                                                                                                                                                                                                                           |
| H 2 MILET 3                                                                                                                                                     |                                                                                                                                                                                                                                                                                                                                                                                                                                                                                                                                                                                                                                                                                                                                                                                                                                                                                                                                                                                                                                                                                                                                                                                                                                                                                                                                                                                                                                                                                                                                                                                                                                                                                                                                                                                                                                                                                                                                                                                                                                                                                                                                |
| จัด <u>190</u> 000 ลดเหลือx ด                                                                                                                                   | อกเบียx จำนวนงวด60                                                                                                                                                                                                                                                                                                                                                                                                                                                                                                                                                                                                                                                                                                                                                                                                                                                                                                                                                                                                                                                                                                                                                                                                                                                                                                                                                                                                                                                                                                                                                                                                                                                                                                                                                                                                                                                                                                                                                                                                                                                                                                             |
| วดต่อเดือนรวมประกันชีวิต 6/6119 ประกันเครื่อง มี.                                                                                                               | ไม่มี จัดกับไฟร                                                                                                                                                                                                                                                                                                                                                                                                                                                                                                                                                                                                                                                                                                                                                                                                                                                                                                                                                                                                                                                                                                                                                                                                                                                                                                                                                                                                                                                                                                                                                                                                                                                                                                                                                                                                                                                                                                                                                                                                                                                                                                                |