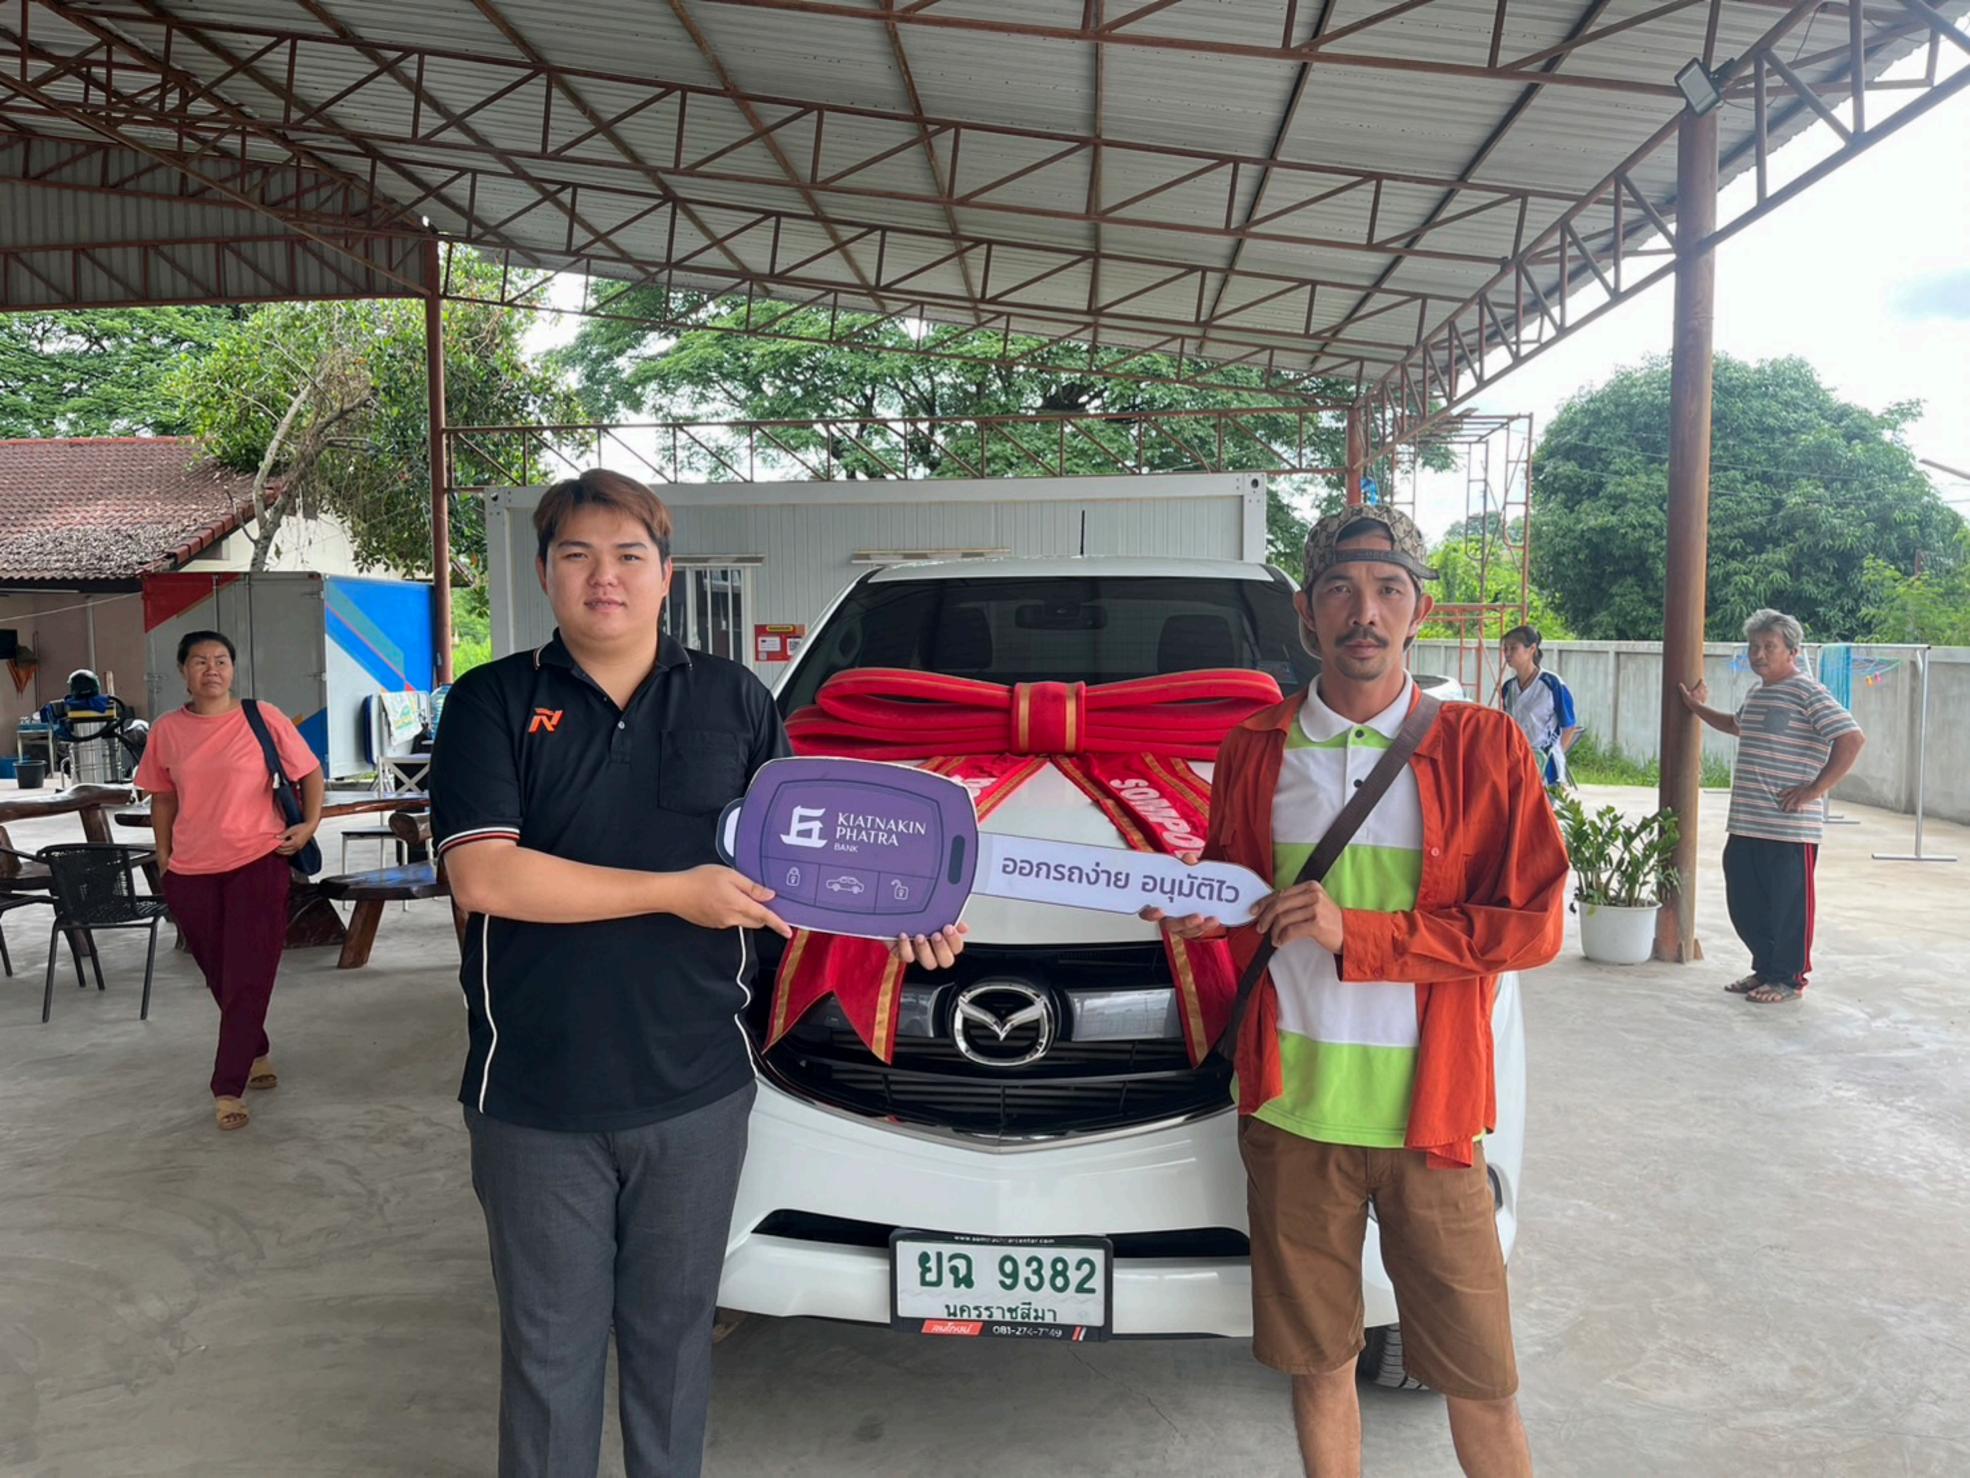

| (                 |           | )                   |
|                                     | ลงชื่อ            |           | ผู้จ่ายเงิน         |
|                                     | (                 |           | )                   |

| ขาย. 360,300 กะเบียน. ผล 9382                               |   |
|-------------------------------------------------------------|---|
| จัด. 330,300 กาวน์. 30,000 FN LKP                           |   |
| จัด. 550,500 ดาวน์ 50,000 FN XXP ประกัน 22 915น มวดล่วมหน้า |   |
| COM. 5,000 COM FN                                           |   |
| ขอเพิ่มนี้                                                  |   |
| ไม่ช่อมให้ คีเปลี่ยนยาไล่ พ่อมให้ 13,000 בกา                |   |
| สรุปขาย359,163                                              | • |







## ทำรายการสำเร็จ



**ชำระเงินสำเร็จ** 27 มิ.ย. 67 09:37 น.





น.ส. นิตยา ภธ.กสิกรไทยxxx-x-x1894-x





สมโภชน์กรุ๊ป น.ส. สลินดา ตั้งโชติสกุล 202406270856701

เลขที่รายการ:

014179093717BQR06112

จำนวน:

19,000.00 unn

ค่าธรรมเนียม:

0.00 บาท



สแกนตรวจสอบสลิป

ประเภท: ค่าเดินทาง